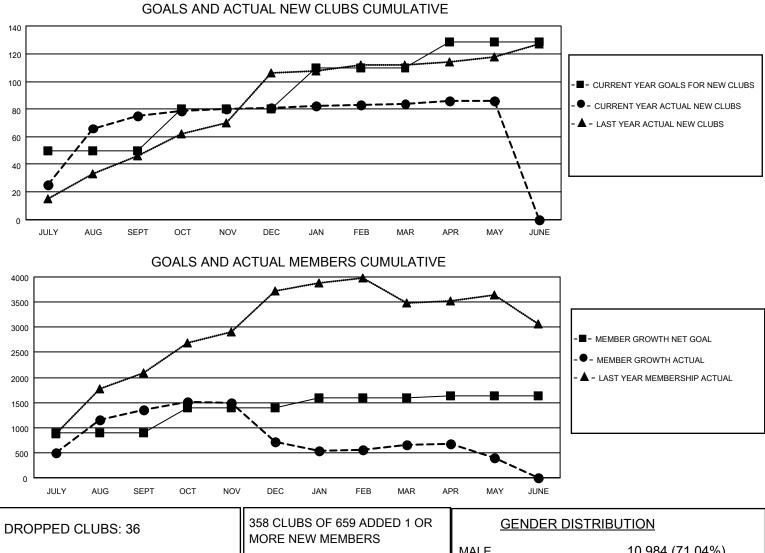

## LOCATION NEPAL

District 325B1

Results as of: 5/31/2022

| Clubs                 |               |           |               | Members               |                         |                         |                                                    |
|-----------------------|---------------|-----------|---------------|-----------------------|-------------------------|-------------------------|----------------------------------------------------|
| RESULTS FOR 2021-2022 |               |           |               | RESULTS FOR 2021-2022 |                         |                         |                                                    |
| QUARTER               | NEW CLUB GOAL | NEW CLUBS | DROPPED CLUBS | QUARTER MEM           | IBER GROWTH NET<br>GOAL | MEMBER GROWTH<br>ACTUAL | DROPPED<br>MEMBERS ACTUAL<br>(including transfers) |
| JULY/AUG/SEPT         | 50            | 75        | 12            | JULY/AUG/SEPT         | 900                     | 2045                    | 682                                                |
| OCT/NOV/DEC           | 30            | 6         | 14            | OCT/NOV/DEC           | 500                     | 531                     | 1,160                                              |
| JAN/FEB/MAR           | 30            | 3         | 9             | JAN/FEB/MAR           | 200                     | 471                     | 478                                                |
| APR/MAY/JUNE          | 19            | 2         | 1             | APR/MAY/JUNE          | 25                      | 276                     | 522                                                |

| DROPPED CLUBS: 36 |       | MORE NEW MEMBERS          | GENDER DISTRIBUTION       |                 |  |
|-------------------|-------|---------------------------|---------------------------|-----------------|--|
|                   |       |                           | MALE                      | 10,984 (71.04%) |  |
|                   |       |                           | FEMALE                    | 4,478 (28.96%)  |  |
| DROPPED MEMBERS   |       |                           | NON BINARY                | 0 (0.00%)       |  |
|                   |       |                           | PREFER NOT TO ANSWER      | 0 (0.00%)       |  |
| DECEASED          | 11    |                           |                           |                 |  |
| CLUB CANCELLED    | 698   | CLICK HERE FOR CUMULATIVE | TOTAL FAMILY UNIT MEMBERS | 13,033          |  |
| OTHER             | 2,133 | MEMBERSHIP DATA           |                           |                 |  |
| TOTAL             | 2,842 |                           | FAMILY MEMBERS PAYING HA  | LF DUES 9,242   |  |
|                   |       |                           |                           |                 |  |